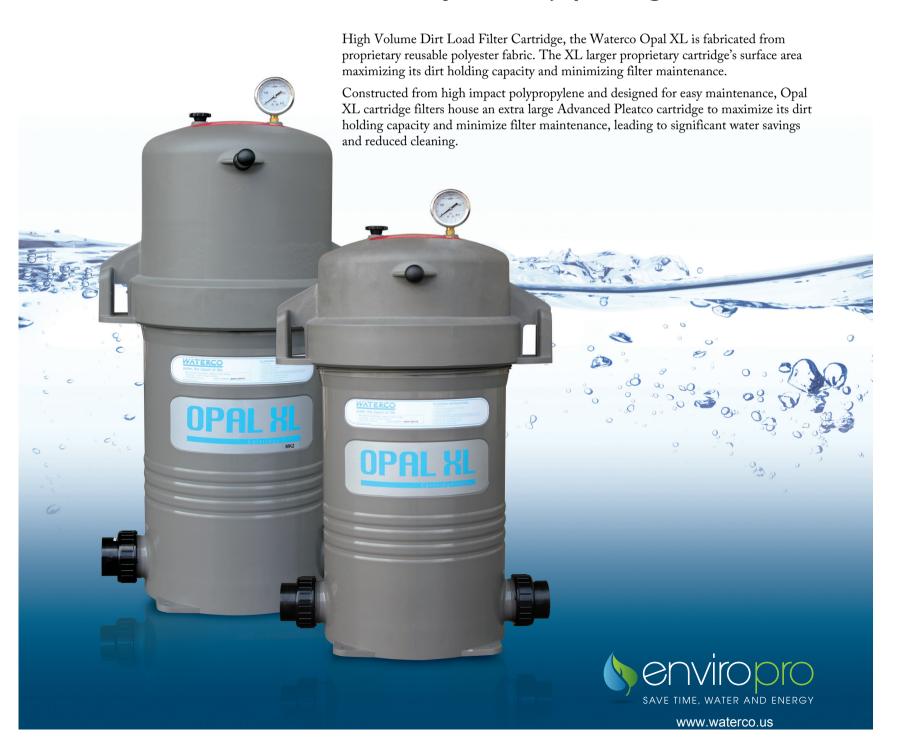

#### **Rugged Construction**

Constructed from high impact polypropylene and designed for easy maintenance. The Opal XL cartridge filters will provide years of trouble free service.

Operating Temperature: 39F to 122F