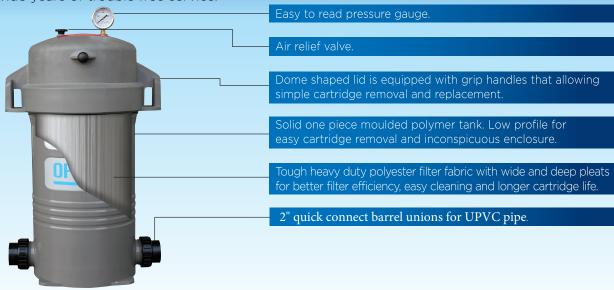

#### **Rugged Construction**

Constructed from high impact polypropylene and designed for easy maintenance. The Opal XL cartridge filters will provide years of trouble free service.

Operating Temperature: 39F to 122F