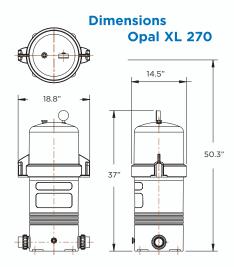

#### **Specifications**

| MODEL       | FILTER<br>AREA<br>SQ.FT. | VERTICAL<br>CLEARANCE | FILTER<br>DIAMETER | FLOW RATE<br>GPM <sup>2</sup><br>RESIDENTIAL | TURNOVER CAPACITY GALLONS |          |          |
|-------------|--------------------------|-----------------------|--------------------|----------------------------------------------|---------------------------|----------|----------|
|             |                          |                       |                    |                                              | 8 HOURS                   | 10 HOURS | 12 HOURS |
| OPAL XL 270 | 270                      | 54"                   | 10.2"              | 134                                          | 48,000                    | 60,000   | 72,000   |