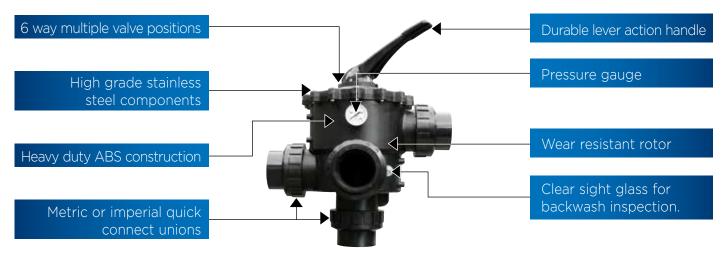

# **Heavy duty construction**

Constructed from heavy duty ABS and GFPP, Waterco Multiport valves are designed for maximum performance and working pressures.

- 6-position multiple valve positions
- Top and Side Mount configurations
- Rated at 400 kPa

Waterco's entire range of Multiport valves are engineered to withstand a working pressure of up to 400 kPa (58 psi) with a test pressure of 600 kPa (87 psi).

|          | Max flow rate | Body | Lid  | Handle | Rotor    | Hardware | Union Nut | Union Tail |
|----------|---------------|------|------|--------|----------|----------|-----------|------------|
| 40mm MPV | 320           | ABS  | ABS  | ABS    | GF Noryl | SS304    | ABS       | PVC        |
| 50mm MPV | 510           | ABS  | ABS  | ABS    | GF Noryl | SS304    | ABS       | PVC        |
| 65mm MPV | 780           | ABS  | GFPP | ABS    | GF Noryl | SS304    | ABS       | PVC        |
| 80mm MPV | 1080          | GFPP | GFPP | ABS    | GF Noryl | SS304    | ABS       | PVC        |