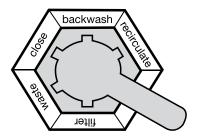

# **MULTIPORT VALVE MAIN FUNCTIONS**

downward flow through the filter bed to outlet Filter upward flow through the filter bed to waste Backwash Rinse downward flow through the filter bed to waste

bypass the filter bed to waste Waste Re-circulate bypass the filter bed to outlet

no flow to the filter Closed

Cleansing a filter simply requires shifting the Multiport lever from the "filter" position to the "backwash" position, which reverses the flow of water in the filter, flushing the filter bed.