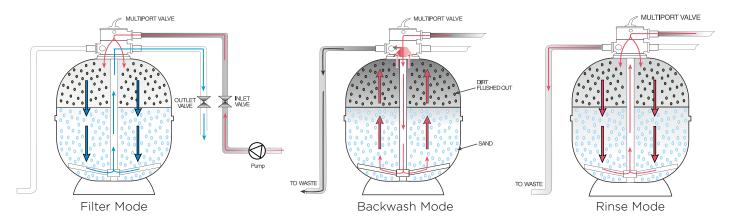

# **MULTIPORT VALVE MAIN FUNCTIONS**

downward flow through the filter bed to outlet Filter upward flow through the filter bed to waste Backwash Rinse downward flow through the filter bed to waste

bypass the filter bed to waste Waste Re-circulate bypass the filter bed to outlet

no flow to the filter Closed

Cleansing a filter simply requires shifting the Multiport lever from the "filter" position to the "backwash" position, which reverses the flow of water in the filter, flushing the filter bed.