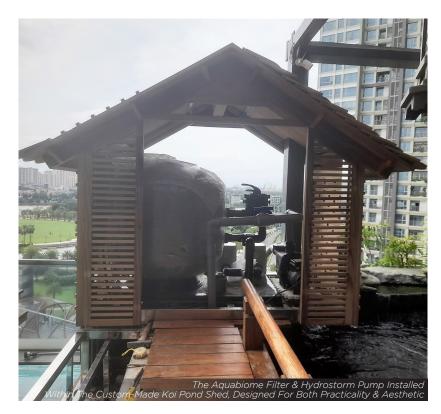

The customer reached out to Waterco's authorized dealer, Enduser, to which the following solutions were proposed:

- Aquabiome ASM900: A dual filtration system promising unmatched filtration prowess.
- Hydrostorm 200: Installed in a set of three, offering unparalleled water propulsion.

Designed specifically for ponds and water gardens, the Aquabiome filter offers both mechanical and biological filtration within one unit. With its capability to support vast nitrifying bacteria populations, it stands out for its reliability and ease of maintenance, making it ideal for high-density recirculation systems. Its structure is optimized for maximum water flow, ensuring efficiency, and is built with the latest fibreglass winding technology, offering UV stabilization and corrosion resistance for

outdoor installations. Additionally, its air-assisted hydraulic backwash system simplifies maintenance while saving time and water.

The Hydrostorm pump features an ingeniously designed impeller and diffuser that maximize hydraulic output while minimizing turbulence. This leads to shorter run times and reduced energy consumption, ultimately lowering operating costs. Constructed with cutting-edge engineering plastic moulding and reinforced with a single-piece strainer pot and volute, the pump body is exceptionally durable. It also incorporates a high-grade 316 stainless steel mechanical seal for added corrosion resistance.