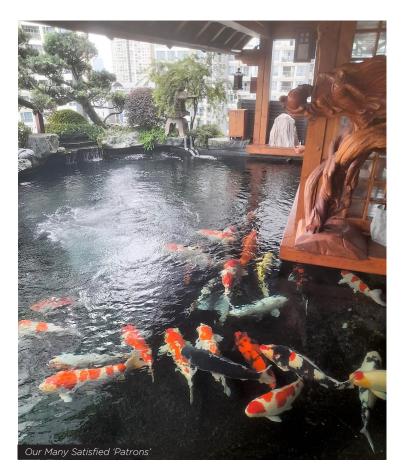

## **Blending Nature with Modern Functionality**

The customer is pleased with the final outcome, commenting that the filtration system is working up to boot. This isn't just an acknowledgement of the system's functionality, but a nod to the impeccable service, attention to detail, and expertise that Waterco brings to the table.